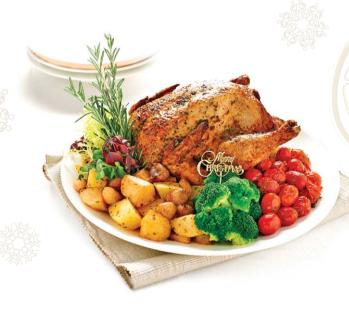

#### Traditional Roasted Turkey (4.5kg)

Served with Cranberry Jelly & Roasted Gravy

\$88.80 Whole Lamb Leg Bone-In (2kg)

Served with Roasted Gravy

\$38.80 Honey Glazed Chicken Ham (1.5kg)

Served with Tangy Pineapple Sauce

\$38.80 Rosemary Chicken (1.8kg)

Served with Seasonal Vegetables

\$48.80 Roasted Strip Loin of Beef (1.5kg)

Au Jus and Seasonal Vegetables