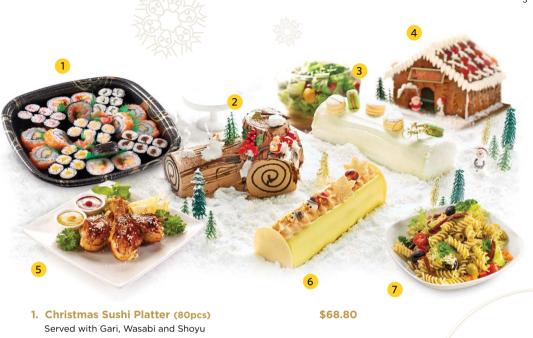

| Christmas Sushi Platter (80pcs)     Served with Gari, Wasabi and Shoyu                                           | \$68.80 |  |
|------------------------------------------------------------------------------------------------------------------|---------|--|
| 2. Traditional Chocolate Fudge Log Cake (1kg) Soft Chocolate Sponge Encased in Smooth & Creamy Chocolate Ganache | \$45.80 |  |
| 3. Ondeh Ondeh Log Cake (1kg)  Gula Melaka rolled with pandan sponge                                             | \$68.80 |  |
| 4. Ginger Bread House (1kg) Fragrant Crisp Gingerbread with Sweet Details                                        | \$98.80 |  |
| 5. Hot & Spicy Party Drumlets (30pcs) Served with Spicy Piquant Sauce                                            | \$28.80 |  |
| 6. Yuzu Lemon Surprise (1kg) NEW Light Lemon Sponge with Meringues & Macarons                                    | \$68.80 |  |
| 7. Fusili Pasta Salad (15pax)                                                                                    | \$38.80 |  |